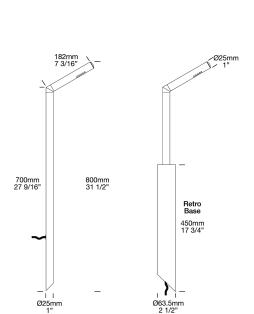

\*Mounting\*
The pole 700mm is directly mounted into the earth or concrete. Flange Mount option is available for hard surfaces.