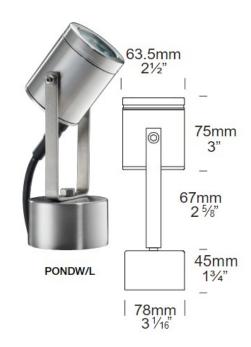

# TLI-POND

| Product Code | Size            | Colour Temperature | Power | Input Voltage |
|--------------|-----------------|--------------------|-------|---------------|
| TLI-POND     | " See diagram " | 3000k              | 4W    | 24VDC         |