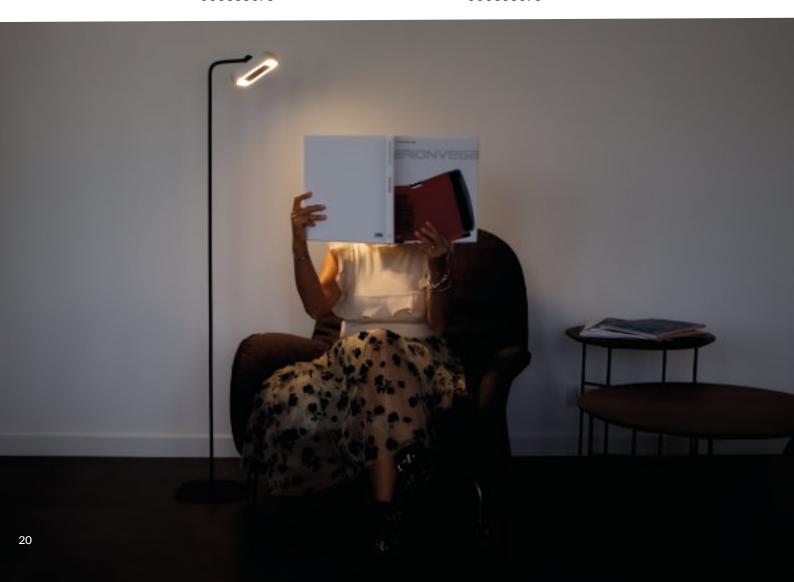

Suitable for outdoor but also indoor use thanks to its minimal and modern style.

Silkscreened Polycarbonate UV resistant.

Diffused light emission, 3 level dimmable using the Touch button.

4W 2700K Mid Power Led equipped.

Lithium rechargeable battery pack included, multiple recharger plug 100-240V 0.35Ah 10W max included.

**CLASS III** 

IP54

Support accessories to be separately ordered, or by using the final code.

2700K 4W 255Im battery