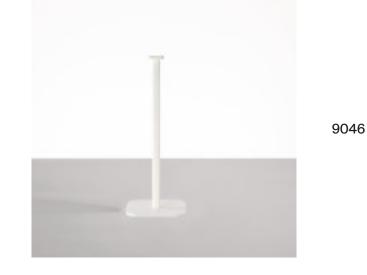

## **FLAI MODULE**

9027

Battery portable and rechargeable lamp with different accessories.

Painted ABS structure, available in white or black colour and black liquid painted accessories.

"central" table support available also in white.