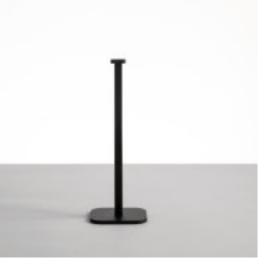

## **FLAI MODULE**

9027

Battery portable and rechargeable lamp with different accessories.

Painted ABS structure, available in white or black colour and black liquid painted accessories.

"central" table support available also in white.