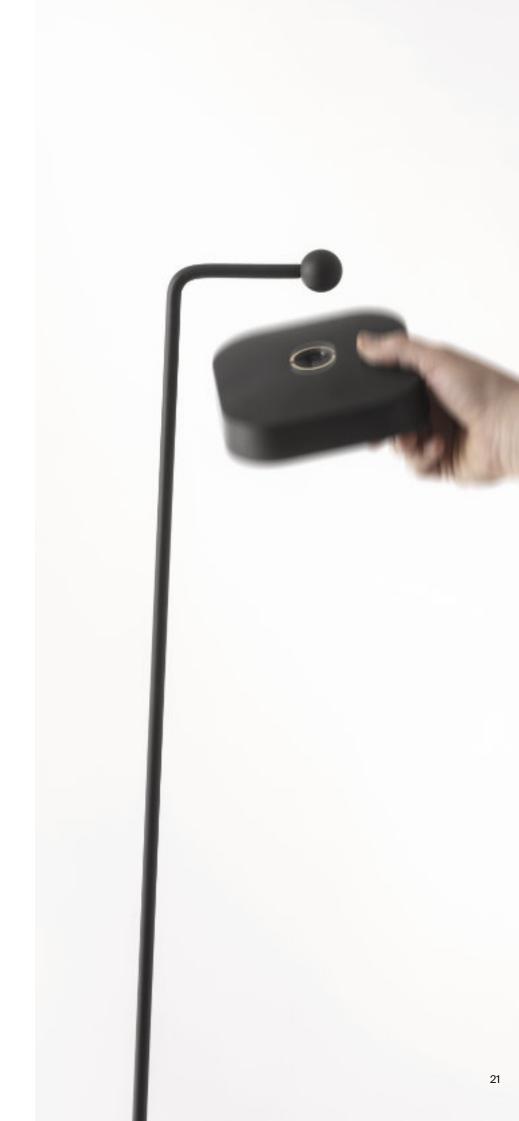

Suitable for outdoor but also indoor use thanks to its minimal and modern style.

Silkscreened Polycarbonate UV resistant.

Diffused light emission, 3 level dimmable using the Touch button.

4W 2700K Mid Power Led equipped.

Lithium rechargeable battery pack included, multiple recharger plug 100-240V 0.35Ah 10W max included.

**CLASS III** 

IP54

Support accessories to be separately ordered, or by using the final code.

2700K 4W 255Im battery