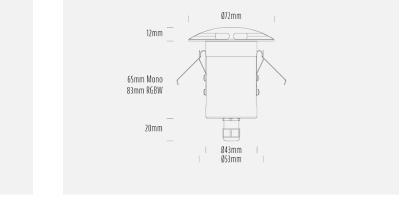

## INTRODUCTION

The R165 is a compact, stylish recessed grazing light with 180° spread.

## **SPECIFICATIONS**

| Product Code          | TLI-R165                              |
|-----------------------|---------------------------------------|
| -                     |                                       |
| Construction Material | CNC Machined Aluminium                |
| Cable                 | 3-Core Anti-Siphon Cable              |
| IP Rating             | IP65                                  |
| Warranty              | 7 Year                                |
| Additiontal           | Not rated for high-pressure cleaning. |