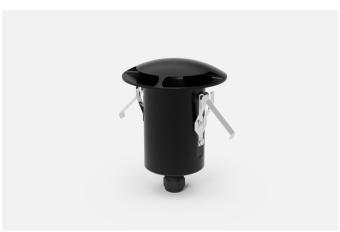

## INTRODUCTION

The R165 is a compact, stylish recessed grazing light with 180° spread.