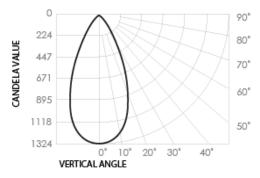

#### **Photometrics**

## Special Order Products

Source lumen output: 0lm

Beam angle: 55°

**CRI:** 93

Delivered lumen: 955lm Efficacy: 72lm/W Colour temp.: 3000K

90° 228 80° CANDELAVALUE 456 70° 684 912 1140 50°

Source lumen output: 0lm Delivered lumen: 970lm

VERTICAL ANGLE

Efficacy: 73lm/W Colour temp.: 4000K Beam angle: 55°

**CRI:** 93

1373

Standard Deviation of colour matching (SDCM): 0MacAdams Steps Standard Deviation of colour matching (SDCM): 0MacAdams Steps