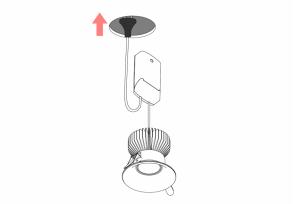

#### Installation

Step 1 Using a 92mm hole saw, cut a hole in the ceiling at the desired location.

Step 2 Plug the driver into a mounted general power outlet (GPO) in the ceiling.

**Step 3**Pull back the springs and insert the luminaire into the ceiling cavity. This luminaire can be covered and abutted with insulation.

**Step 4**Once the light is installed, orient the luminaire using its universal gimbal to focus the light as required.

**Step 5**For installation with a fascia, align the luminaire with the fascia and screw clockwise until firmly in place.