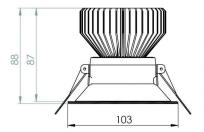

## Physical

Weight: 570q

Gimbal angle: 22° Universal

Warranty: 7 years

Version: 2.0