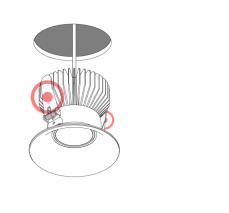

**Step 4**Once the light is installed, orient the luminaire using its universal gimbal to focus the light as required.

**Step 5**For installation with a fascia, align the luminaire with the fascia and screw clockwise until firmly in place.